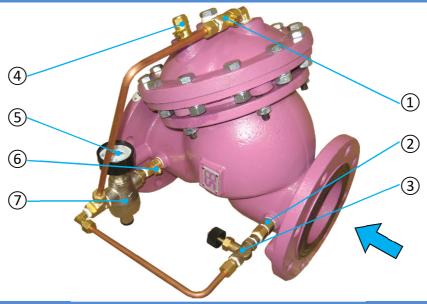

## 配件列表 Accessories

| 1 | 球閥 Ball Valve        | 2 | 過濾器 Strainer                    |
|---|----------------------|---|---------------------------------|
| 3 | 流量調節閥 Flow Regulator | 4 | 球閥 Ball Valve (排氣用 Air exhaust) |
| 5 | 壓力錶 Pressure Gauge   | 6 | 球閥 Ball Valve                   |
| 7 | 減壓器 Pressure Reducer |   |                                 |

## 設定壓力 Setting pressure (範例: 壓力設定 3 bar Example: Pressure setting 3 bar)

- 關閉減壓閥入口端之閘閥・確認減壓閥出口端無壓力;
   To close isolation valve located inlet side of PRV and make sure outlet side of PRV without pressure existing.
- 2. 把 7 減壓器的調壓螺釘・逆時針旋到最鬆(使用 5mm 內六角扳手);
  To lose adjust screw of Parts No.7 Pressure Reducer along with counterclockwise way completely by 5 mm hex wrench.
- 3. 將 6 球閥關閉・3 流量調節閥打開 2 圈 (不能完全關閉或全開);

 $\hbox{To close Parts No.6 Ball Valve, Parts No.3 Flow Regulator open 2 laps.} \quad \hbox{( Cannot be completely closed or opened )} \\$ 

球閥開啟 Ball valve open

球閥關閉 Ball valve close

4. 將減壓閥入口端之閘閥打開;

To open inlet isolation valve slowly.

- 5. 把 7 減壓器的調壓螺釘 · 順時針方向慢慢鎖緊 · 壓力會慢慢上升 · 直到 3 bar ;
  To tight the adjust screw of Parts No.7 Pressure Reducer slowly along with clockwise way until pressure rise up to 3 bar progressively.
- 6. 調到設定壓力後 · 反覆開關 6 球閥 · 確認減壓器調整之壓力 · 即完成調壓 ;
  To open and close Parts No.6 Ball Valve repeatedly several times to check pressure setting of pressure reducer was set as expectation.
- 7. 將 6 球閥打開,緩慢關閉減壓閥出口端閘閥,再次確認壓力即可。

  To open Parts No.6 Ball Valve fully and close outlet isolation valve to confirm setting pressure.